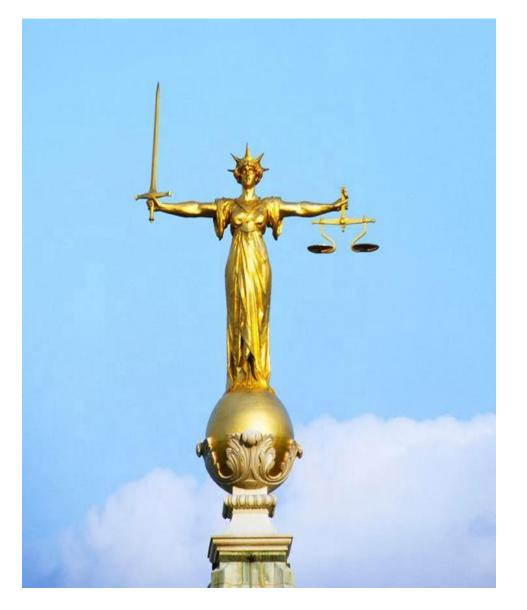

# Lady Justice

Lady Justice is one of the most famous landmarks in London. It is a bronze statue that stands on the domed roof of the Old Bailey.

This building houses the central criminal

courts where people who are accused of breaking the law are tried by a judge and jury to find out if they are 'guilty' and should be punished or 'not guilty' and can go free.

## Lady Justice

Lady Justice was designed to be a symbol of justice: in her left hand she carries the scales of **truth** and **fairness** and in her right hand a double edged sword representing the power of **reason** and **justice**.