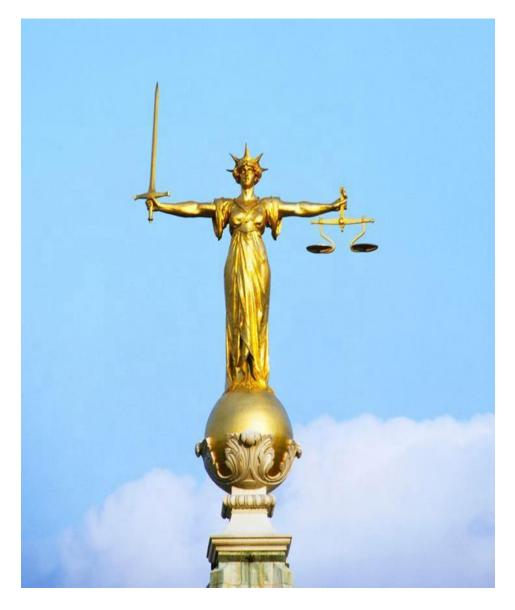

# Lady Justice

Lady Justice is one of the most famous landmarks in London. It is a bronze statue that stands on the domed roof of the Old Bailey.

This building houses the central criminal

courts where people who are accused of breaking the law are tried by a judge and jury to find out if they are 'guilty' and should be punished or 'not guilty' and can go free.

## Lady Justice

Lady Justice was designed to be a symbol of justice: in her left hand she carries the scales of **truth** and **fairness** and in her right hand a double edged sword representing the power of **reason** and **justice**.