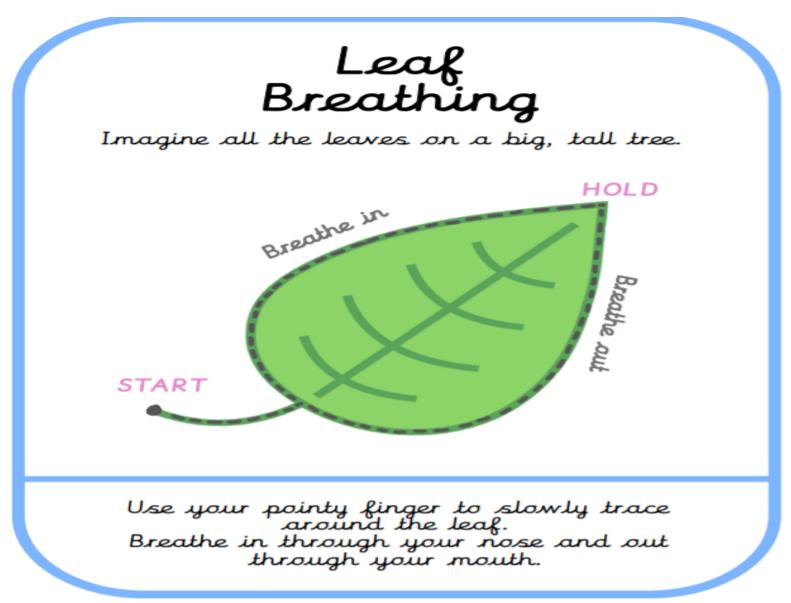

#### Just breathe

Imagine if Justice means there were no more than rules for making things people driving `fair'. cars on the In order for people to live together well in a just community, it is important to have rules or laws that